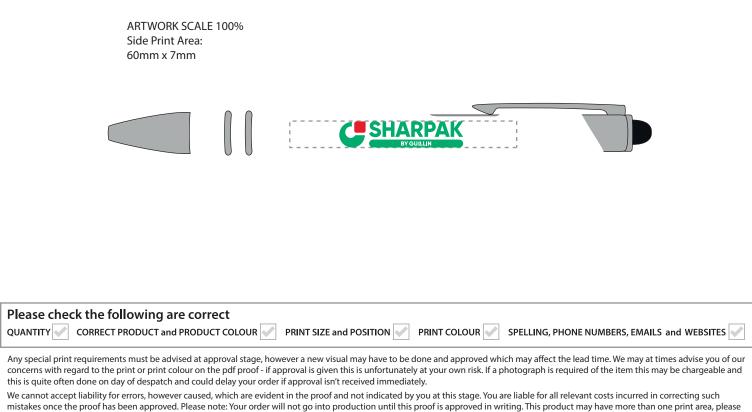

The dashed line is to demonstrate print area and will not appear on your printed item

#### PANTONE REFERENCE(S)

PRINTING CONCERNS: SMALL DETAILS MAY FILL IN

ARTWORK SCALE 100%

ACTUAL ARTWORK SIZE:

check to ensure the print position is correct as mistakes cannot be rectified once the goods have been printed. Due to the restrictions and constraints of printing, we can only use 'coated' ink, therefore your pantone reference will need to be a 'C' code. Please double check the pantone colour against a coated pantone book before approving the artwork. The colour and texture of a product can also have an effect on the final print colour.